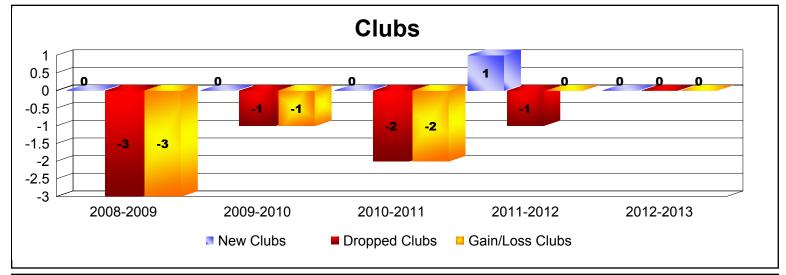

District 334 B

As of June 2013 Cumulative

| Year      | New<br>Clubs | Dropped<br>Clubs | Gain/<br>Loss<br>Clubs | New<br>Members | Charter<br>Members | Reinstate<br>Members | Transfer<br>Members | Total<br>Member<br>Added | Total<br>Members<br>Dropped | Gain/<br>Loss<br>Members |
|-----------|--------------|------------------|------------------------|----------------|--------------------|----------------------|---------------------|--------------------------|-----------------------------|--------------------------|
| 2008-2009 | 0            | -3               | -3                     | 360            | 6                  | 1                    | 1                   | 368                      | -466                        | -98                      |
| 2009-2010 | 0            | -1               | -1                     | 237            | 0                  | 2                    | 10                  | 249                      | -385                        | -136                     |
| 2010-2011 | 0            | -2               | -2                     | 211            | 0                  | 3                    | 3                   | 217                      | -403                        | -186                     |
| 2011-2012 | 1            | -1               | 0                      | 267            | 30                 | 2                    | 2                   | 301                      | -337                        | -36                      |
| 2012-2013 | 0            | 0                | 0                      | 1187           | 0                  | 7                    | 8                   | 1202                     | -427                        | 775                      |
| Average   | 0            | -1               | -1                     | 452            | 7                  | 3                    | 5                   | 467                      | -404                        | 64                       |