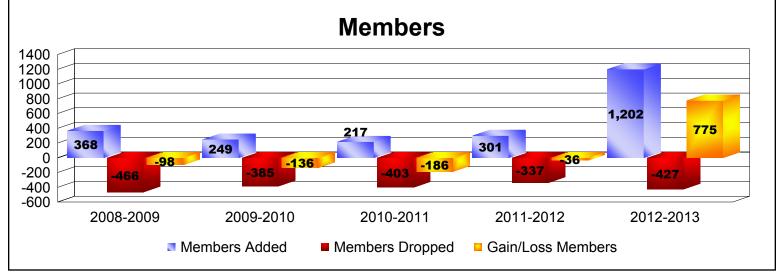

District 334 B

As of June 2013 Cumulative

| Year      | New<br>Clubs | Dropped<br>Clubs | Gain/<br>Loss<br>Clubs | New<br>Members | Charter<br>Members | Reinstate<br>Members | Transfer<br>Members | Total<br>Member<br>Added | Total<br>Members<br>Dropped | Gain/<br>Loss<br>Members |
|-----------|--------------|------------------|------------------------|----------------|--------------------|----------------------|---------------------|--------------------------|-----------------------------|--------------------------|
| 2008-2009 | 0            | -3               | -3                     | 360            | 6                  | 1                    | 1                   | 368                      | -466                        | -98                      |
| 2009-2010 | 0            | -1               | -1                     | 237            | 0                  | 2                    | 10                  | 249                      | -385                        | -136                     |
| 2010-2011 | 0            | -2               | -2                     | 211            | 0                  | 3                    | 3                   | 217                      | -403                        | -186                     |
| 2011-2012 | 1            | -1               | 0                      | 267            | 30                 | 2                    | 2                   | 301                      | -337                        | -36                      |
| 2012-2013 | 0            | 0                | 0                      | 1187           | 0                  | 7                    | 8                   | 1202                     | -427                        | 775                      |
| Average   | 0            | -1               | -1                     | 452            | 7                  | 3                    | 5                   | 467                      | -404                        | 64                       |